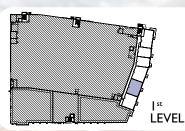

## AT RIVERFRONT PLACE

£3.

00 00

BI3 Two Bedroom / Two Bath

**The Rapids** will offer over 20,000 square feet of amenity space including:

- o A private resident club room
- o On-site management
- o A 24-hour fitness center
- o Cyber café
- o Indoor/outdoor bar
- o Billiards table
- o Shuffleboard
- o Three lushly landscaped courtyards offering:
  - Garden-style pool
     Poolside cabanas
  - Bocce ball court
- Poolside bar
  Fire pit
- Outdoor TV F • Courtyard ping pong table
- Two grilling stations
- Two grining stations
- A large communal dining table
- Passive seating areas